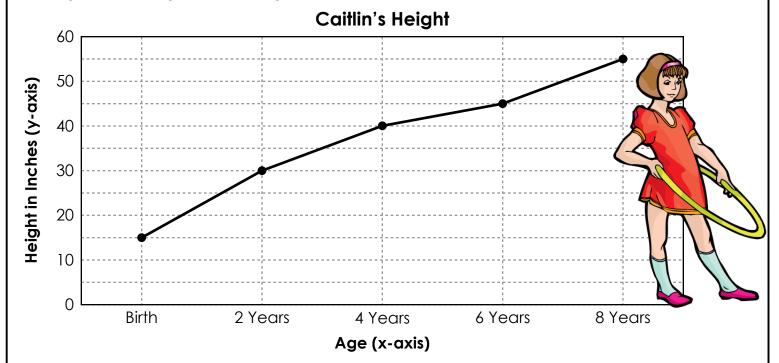

## (Height Record Line Graph)

Caitlin's family has kept track of her height. Below is a line graph showing how her height has changed as she aged. Use the graph to answer the questions.

1. How tall was Caitlin when she was 4 years old?

- 1. \_\_\_\_\_
- 2. How much had Caitlin grown from the time she was born to 6 years old?
- 2. \_\_\_\_\_

3. How old was Caitlin when she was 30 inches tall?

3. \_\_\_\_\_

4. How tall might Caitlin be when she is 10 years old?

4. \_\_\_\_\_

a. 85 inches

**b.** 55 inches

c. 50 inches

- d. 65 inches
- 5. About how tall might Caitlin have been when she was 5 years old?
- 5. \_\_\_\_\_

a. 40 inches

**b.** 43 inches

**c.** 45 inches

d. 49 inches