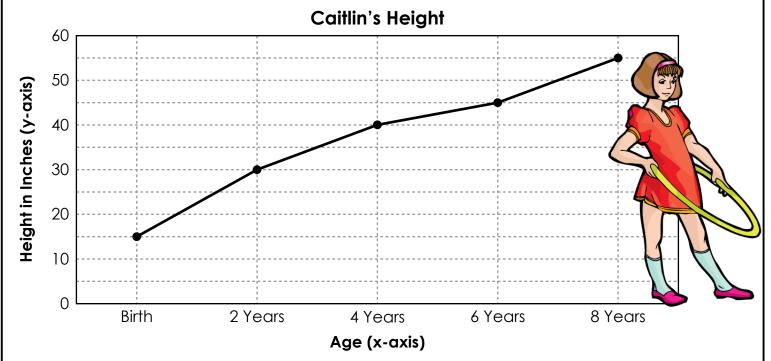

## **Height Record Line Graph**

Caitlin's family has kept track of her height. Below is a line graph showing how her height has changed as she aged. Use the graph to answer the questions.

1. How tall was Caitlin when she was 4 years old?

- 1. 40 inches
- 2. How much had Caitlin grown from the time she was born to 6 years old?
- 30 inches

3. How old was Caitlin when she was 30 inches tall?

3. 2 years

4. How tall might Caitlin be when she is 10 years old?

d. 65 inches

a. 85 inches

**b.** 55 inches

c. 50 inches

- d. 65 inches
- **5.** About how tall might Caitlin have been when she was 5 years old?
- 5. b. 43 inches

a. 40 inches

b. 43 inches

c. 45 inches

d. 49 inches